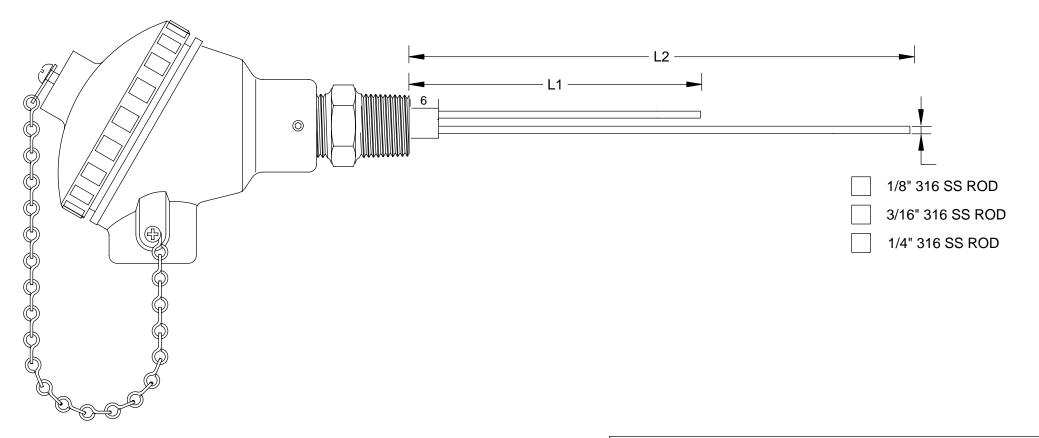

## CONDUCTIVITY LEVEL PROBE APPLICATION - NON - CONDUCTIVE TANK - SINGLE ALARM APPLICATION - CONDUCTIVE TANK - DUAL LEVEL CONTROL

## **PROCESS CAPABILITIES**

- MUST BE USED WITH CONDUCTIVITY CONTROLLER
- PROBE DIA 1/8" OR 3/16" OR 1/4" 316 S/S STANDARD
- PROCESS CONNECTION: -3/4" BSP OR NPT
  -1" BSP OR NPT
- SUITABLE FOR UNPRESSURISED APPLICATIONS ONLY.
- FOR PRESSURE APPLICATIONS CONSULT THE FACTORY